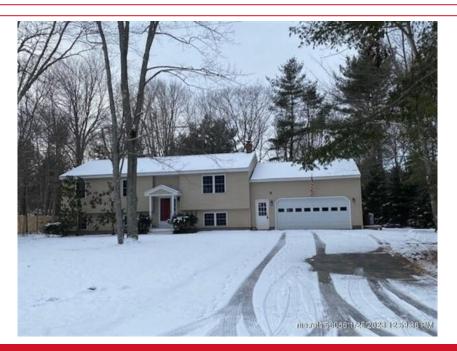

## 27 Goldeneye Dr, Topsham, ME 04086

- » Beds: 3 | Baths: 2 Full
- » MLS #: 1550774
- » Single Family | 2,059 ft<sup>2</sup> | Lot: 23,522 ft<sup>2</sup> (0.54 acres)
- » More Info: 27GoldeneyeDrTopsham.IsForSale.com

## \$ 394,900

Come and enjoy the generous living spaces in this large Bay Park home! The Sellers have updated and maintained it very well during their ownership, have just had the interior walls painted and also have just had the hot water boiler/circulator pumps replaced! Just a few minutes from Topsham Fair Mall, in-town Topsham and Brunswick locations, and Interstate 295.